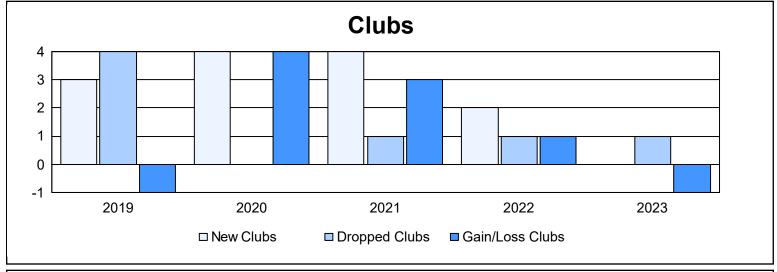

District 108 YA

As of June 2023 Cumulative

| Year      | New<br>Clubs | Dropped<br>Clubs | Gain/<br>Loss<br>Clubs | New<br>Members | Charter<br>Members | Reinstate<br>Members | Transfer<br>Members | Total<br>Member<br>Added | Total<br>Members<br>Dropped | Gain/<br>Loss<br>Members |
|-----------|--------------|------------------|------------------------|----------------|--------------------|----------------------|---------------------|--------------------------|-----------------------------|--------------------------|
| 2018-2019 | 3            | 4                | -1                     | 392            | 84                 | 46                   | 22                  | 544                      | 435                         | 109                      |
| 2019-2020 | 4            | 0                | 4                      | 318            | 99                 | 13                   | 18                  | 448                      | 409                         | 39                       |
| 2020-2021 | 4            | 1                | 3                      | 318            | 99                 | 17                   | 18                  | 452                      | 437                         | 15                       |
| 2021-2022 | 2            | 1                | 1                      | 401            | 61                 | 14                   | 31                  | 507                      | 422                         | 85                       |
| 2022-2023 | 0            | 1                | -1                     | 347            | 15                 | 18                   | 49                  | 429                      | 508                         | -79                      |
| Average   | 3            | 1                | 1                      | 355            | 72                 | 22                   | 28                  | 476                      | 442                         | 34                       |