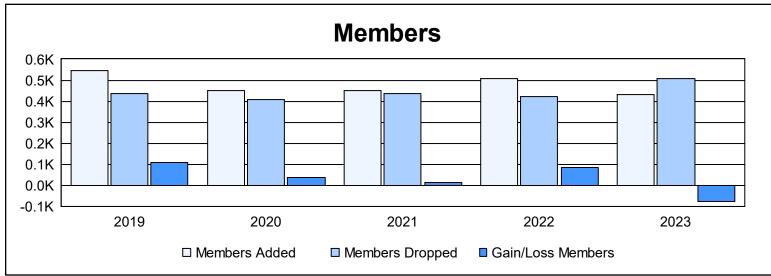

District 108 YA

As of June 2023 Cumulative

| Year      | New<br>Clubs | Dropped<br>Clubs | Gain/<br>Loss<br>Clubs | New<br>Members | Charter<br>Members | Reinstate<br>Members | Transfer<br>Members | Total<br>Member<br>Added | Total<br>Members<br>Dropped | Gain/<br>Loss<br>Members |
|-----------|--------------|------------------|------------------------|----------------|--------------------|----------------------|---------------------|--------------------------|-----------------------------|--------------------------|
| 2018-2019 | 3            | 4                | -1                     | 392            | 84                 | 46                   | 22                  | 544                      | 435                         | 109                      |
| 2019-2020 | 4            | 0                | 4                      | 318            | 99                 | 13                   | 18                  | 448                      | 409                         | 39                       |
| 2020-2021 | 4            | 1                | 3                      | 318            | 99                 | 17                   | 18                  | 452                      | 437                         | 15                       |
| 2021-2022 | 2            | 1                | 1                      | 401            | 61                 | 14                   | 31                  | 507                      | 422                         | 85                       |
| 2022-2023 | 0            | 1                | -1                     | 347            | 15                 | 18                   | 49                  | 429                      | 508                         | -79                      |
| Average   | 3            | 1                | 1                      | 355            | 72                 | 22                   | 28                  | 476                      | 442                         | 34                       |